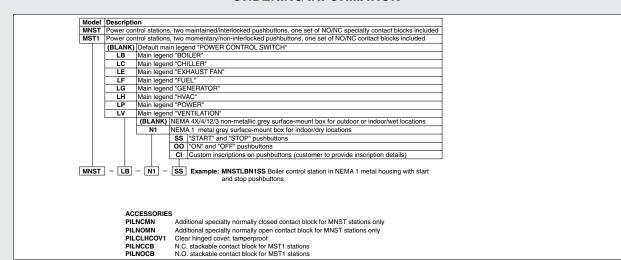

#### ORDERING INFORMATION

## **ACCESSORIES**

PILCLHCOV1 Clear hinged cover for push-pull model and ST120SN4XNM (padlockable)

N.C. stackable contact block for MST1 stations **PILNCCB PILNOCB** N.O. stackable contact block for MST1 Stations

**\PILNCMN** Additional specialty Normally Closed contact block for MNST stations only **PILNOMN** Additional specialty Normally Open contact block for MNST stations only