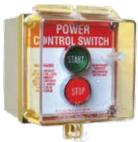

#### **DESCRIPTION**

The Pilla Electrical Products MNST and MST1 Series Power Control Stations offer two push-button control for a variety of HVAC and other equipment. It comes with two round push-buttons (one green and one red) and one set of normally open and normally closed contacts.

### **FEATURES**

- Models with non-metallic NEMA 4X & 12 enclosures for outdoor and wet locations
- Models with metal NEMA 1 enclosures for indoor and dry locations
- Bold, reflective legends on white enamel aluminum face plate
- Two maintained/interlocked push buttons on MNST
- Two momentary/non-interlocked ormomentary/ noninterloced, push buttons on MST1 models
- UL listed, File E158147

**Enclosure Rating** 

MNSTx/MST1x NEMA 4X/4/12/3/1, Nonmetallic backbox

MNSTxxN1x/MST1xxN1x NEMA 1, Metal backbox

**Dimensions** 

MNSTx/MST1x 4"W x 4"H x 2.4"D

(10.16 x 10.16 x 6.09 cm)

MNSTxxN1x/MST1xxN1x 4"W x 4"H x 3"D