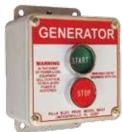

#### **DESCRIPTION**

The Pilla Electrical Products MNST and MST1 Series Power Control Stations offer two push-button control for a variety of HVAC and other equipment. It comes with two round push-buttons (one green and one red) and one set of normally open and normally closed contacts.

### **FEATURES**

- Models with non-metallic NEMA 4X & 12 enclosures for outdoor and wet locations
- Models with metal NEMA 1 enclosures for indoor and dry locations
- Bold, reflective legends on white enamel aluminum face plate
- Two maintained/interlocked push buttons on MNST
- Two momentary/non-interlocked ormomentary/ noninterloced, push buttons on MST1 models
- UL listed, File E158147

**Enclosure Rating** 

MNSTx/MST1x NEMA 4X/4/12/3/1, Nonmetallic backbox

MNSTxxN1x/MST1xxN1x NEMA 1, Metal backbox

**Dimensions** 

MNSTx/MST1x 4"W x 4"H x 2.4"D

(10.16 x 10.16 x 6.09 cm)

MNSTxxN1x/MST1xxN1x 4"W x 4"H x 3"D